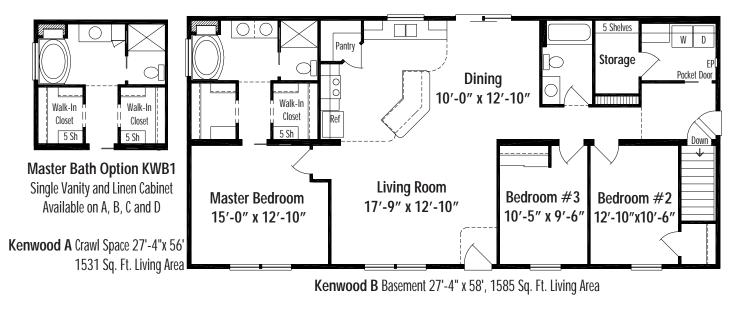

## Kenwood B

Utility Room Option KWU1 Hall Closet (A and B Only)

Utility Room Option KWU2 Drop Zone with 48" Base and Wall Cabinets (A and B Only)

Utility Room Option KWU3 Desk with Lap Drawer and 48" Wall Cabinet (A and B Only)

Floor plan dimensions are approximate. Artist's floorplans, elevation renderings and photographs are for illustration purposes only and may include optional features. Garages, porches and other attachments are not included unless specified in the written contract. All construction details and specifications must be written in the contract. No oral conditions.