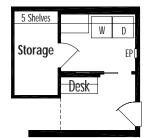

## Kenwood B

Utility Room Option KWU1 Hall Closet (A and B Only)

Utility Room Option KWU2 Drop Zone with 48" Base and Wall Cabinets (A and B Only)

Utility Room Option KWU3 Desk with Lap Drawer and 48" Wall Cabinet (A and B Only)